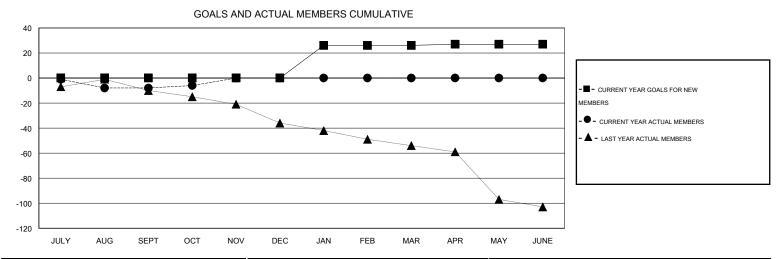

## Judy Hankom **LOCATION IOWA** GMT CA 1 Clubs Members RESULTS FOR 2016-2017 RESULTS FOR 2016-2017 NEW CLUB NEW CLUBS DROPPED NET NEW MEMBER CHARTER AND DROPPED NET QUARTER QUARTER GOAL CLUBS GAIN/LOSS GOAL NEW MEMBERS MEMBERS GAIN/LOSS ADDED 0 0 0 0 0 26 34 -8 JULY/AUG/SEPT JULY/AUG/SEPT 0 0 0 0 0 27 19 8 OCT/NOV/DEC OCT/NOV/DEC 0 0 0 26 0 0 0 1 JAN/FEB/MAR JAN/FEB/MAR 0 0 0 0 1 0 0 0 APR/MAY/JUNE APR/MAY/JUNE